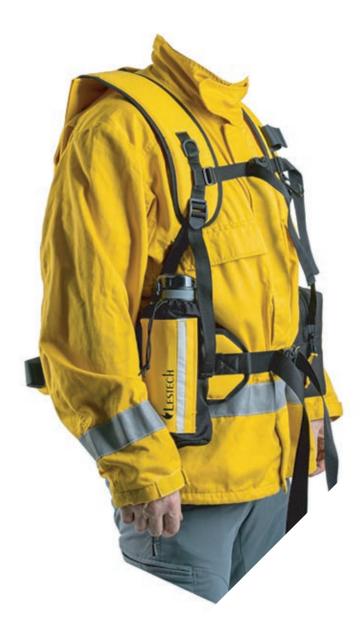

## Water pocket

The water pocket is used to store a bottle with a volume of 0.5, 1.5 or 2l. The pocket is closed with a Velcro fastener and is equipped with a reflective strip. The pocket is padded on the back.

There are **two mounting options**. The first version is fastened with MOL. Can be attached on new backpacks with MOL, e.g. Panther.

The second version is fastened to the waist strap and secured with a Velcro fastener. Can be attached to all our backpacks, new and old. Can be worn separately on trousers attached to the belt.