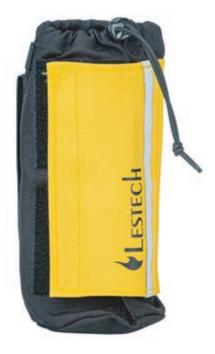

## Water pocket

The water pocket is used to store a bottle with a volume of 0.5, 1.5 or 2l. The pocket is closed with a Velcro fastener and is equipped with a reflective strip. The pocket is padded on the back.

There are **two mounting options**. The first version is fastened with MOL. Can be attached on new backpacks with MOL, e.g. Panther.

The second version is fastened to the waist strap and secured with a Velcro fastener. Can be attached to all our backpacks, new and old. Can be worn separately on trousers attached to the belt.