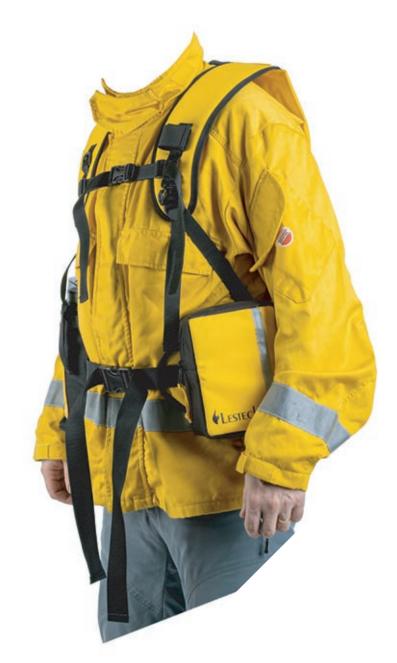

# Pocket

The pocket is used to store personal items. The pocket is closed with a zip and is equipped with a reflective strip. It is padded on the front and back for greater protection of stored items.

There are **two mounting options**. The first version is fastened with MOL. Can be attached on new backpacks with MOL, e.g. Panther.

The second version is fastened to the waist strap and secured with a Velcro fastener. Can be attached to all our backpacks, new and old. Can be worn separately on trousers attached to the belt.