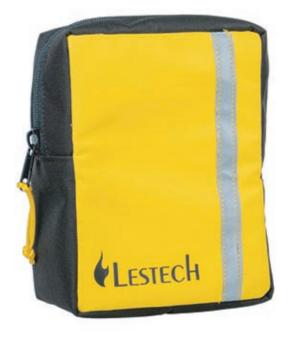

# Pocket

The pocket is used to store personal items. The pocket is closed with a zip and is equipped with a reflective strip. It is padded on the front and back for greater protection of stored items.

There are **two mounting options**. The first version is fastened with MOL. Can be attached on new backpacks with MOL, e.g. Panther.