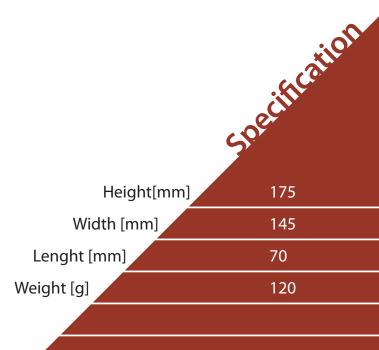

# Pocket

The pocket is used to store personal items. The pocket is closed with a zip and is equipped with a reflective strip. It is padded on the front and back for greater protection of stored items.

There are **two mounting options**. The first version is fastened with MOL. Can be attached on new backpacks with MOL, e.g. Panther.