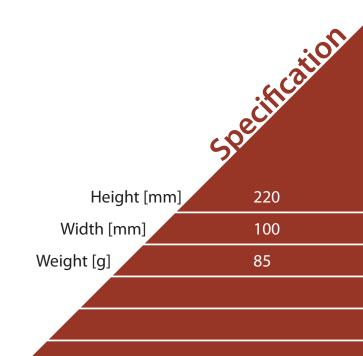

## Water pocket

The water pocket is used to store a bottle with a volume of 0.5, 1.5 or 2l. The pocket is closed with a Velcro fastener and is equipped with a reflective strip. The pocket is padded on the back.